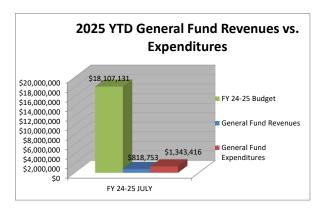

as the appropriate State agency may request in connection with such application or the project: to make the assurances as contained above; and to execute such other documents as may be required in connection with the application.

That the Town of Smithfield has substantially complied or will substantially comply with all Federal, State, and local laws, rules, regulations, and ordinances applicable to the project and to Federal and State grants and loans pertaining thereto.

Adopted this the August 30 at the Smithfield Town Hall, Smithfield, North Carolina.

Mayor, Town of Smithfield

M. Andy Moore

#### **CERTIFICATION BY RECORDING OFFICER**

(Signature of Recording Officer)

Town Clerk

(Title of Recording Officer)

# Financial Report



### Town of Smithfield Revenues vs. Expenditures













### TOWN OF SMITHFIELD MAJOR FUNDS FINANCIAL SUMMARY REPORT July 31, 2024

YTD Fund Balance Increase (Decrease)

| Gauge: 1/12 or 8.33 Percent         |           | OFFI | DAY BUILD      |                  |                 | 3.33%     |
|-------------------------------------|-----------|------|----------------|------------------|-----------------|-----------|
|                                     |           | GENE | RAL FUND       |                  |                 |           |
| _                                   | Frequency |      | Actual to Date | Budget           | Actual to Date  | YTD %     |
| Revenues                            |           |      | FY '23-24      | FY '24-25        | FY '24-25       | Collected |
| Current & Prior Year Property Taxes | Monthly