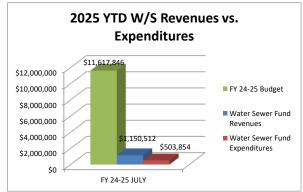

he appropriate State agency may request in connection with such application or the project: to make the assurances as contained above; and to execute such other documents as may be required in connection with the application.

That the Town of Smithfield has substantially complied or will substantially comply with all Federal, State, and local laws, rules, regulations, and ordinances applicable to the project and to Federal and State grants and loans pertaining thereto.

Adopted this the August 30 at the Smithfield Town Hall, Smithfield, North Carolina.

Mayor, Town of Smithfield

M. Andy Moore

#### **CERTIFICATION BY RECORDING OFFICER**

(Signature of Recording Officer)

Town Clerk

(Title of Recording Officer)

# Financial Report



### Town of Smithfield Revenues vs. Expenditures













### TOWN OF SMITHFIELD MAJOR FUNDS FINANCIAL SUMMARY REPORT July 31, 2024

YTD Fund Balance Increase (Decrease)

| Gauge: 1/12 or 8.33 Percent         |           | OFFI | DAY BUILD      |                  |                 | 3.33%     |
|-------------------------------------|-----------|------|----------------|------------------|-----------------|-----------|
|                                     |           | GENE | RAL FUND       |                  |                 |           |
| _                                   | Frequency |      | Actual to Date | Budget           | Actual to Date  | YTD %     |
| Revenues                            |           |      | FY '23-24      | FY '24-25        | FY '24-25       | Collected |
| Current & Prior Year Property Taxes | Monthly   | \$