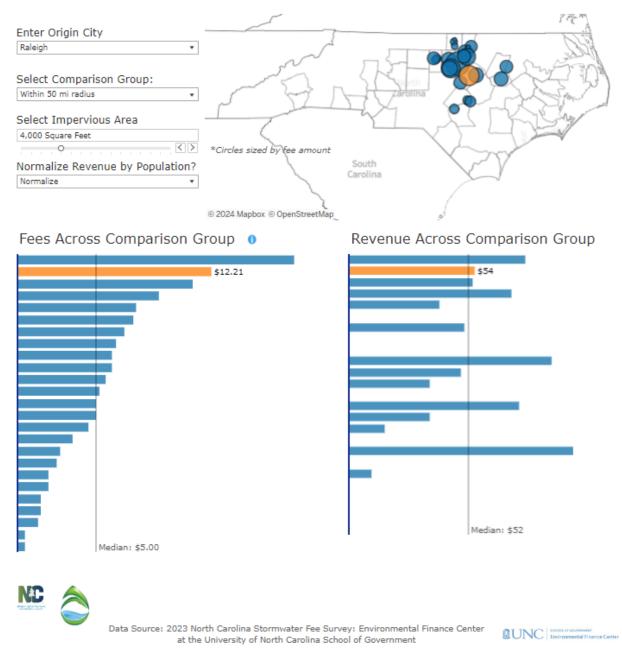

eville  | 6.00  | \$56                                                   |
| Wilson        | 6.00  | \$88                                                   |
| Holly Springs | 5.20  | \$35                                                   |
| Hope Mills    | 4.00  | \$46                                                   |
| Dunn          | 3.50  | \$16                                                   |
| Spring Lake   | 2.75  |                                                        |
| Erwin         | 2.50  | \$97                                                   |

The median ERU is \$5.00 and the median Revenue per Capita is \$54.00 (normalized by population with a 4,000 sq. ft impervious area.

#### 2023-2024 NC Residential Stormwater Utility Fee Dashboard

Fees as of January 1, 2023



Residential Stormwater Utility Fees within 50 Miles of Dunn. (Source: NCDEQ)

To provide a local perspective, the table below illustrates the impact a fee would have on some town non-residential properties (\$6 ERU):

| Company                    | Site Acreage | Impervious sf | ERU (sf)    | ERUs   | ERU        | Utili    | ity Fee/mo | Util | ity Fee/year |
|----------------------------|--------------|---------------|-------------|--------|------------|----------|------------|------|--------------|
| Penn Compression           | 8.24         | 133049.81     | 4111.142494 | 32.36  | \$<br>6.00 | \$       | 194.18     | \$   | 2,330.15     |
| Tru Hotel                  | 1.99         | 24642.38      | 4111.142494 | 5.99   | \$<br>6.00 | \$       | 35.96      | \$   | 431.57       |
| Cl