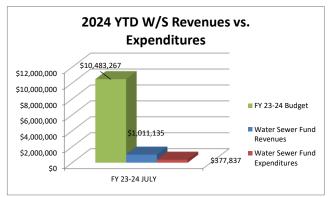

appropriate State agency may request in connection with such application or the project: to make the assurances as contained above; and to execute such other documents as may be required in connection with the application.

That the Town of Smithfield has substantially complied or will substantially comply with all Federal, State, and local laws, rules, regulations, and ordinances applicable to the project and to Federal and State grants and loans pertaining thereto.

Adopted this the August 30 at the Smithfield Town Hall, Smithfield, North Carolina.

Mayor, Town of Smithfield

M. Andy Moore

#### **CERTIFICATION BY RECORDING OFFICER**

(Signature of Recording Officer)

Town Clerk

(Title of Recording Officer)

# Financial Report



### Town of Smithfield Revenues vs. Expenditures













### TOWN OF SMITHFIELD MAJOR FUNDS FINANCIAL SUMMARY REPORT July 31, 2024

YTD Fund Balance Increase (Decrease)

| Gauge: 1/12 or 8.33 Percent         |           | OFFI | DAY BUILD      |                  |                 | 3.33%     |
|-------------------------------------|-----------|------|----------------|------------------|-----------------|-----------|
|                                     |           | GENE | RAL FUND       |                  |                 |           |
| _                                   | Frequency |      | Actual to Date | Budget           | Actual to Date  | YTD %     |
| Revenues                            |           |      | FY '23-24      | FY '24-25        | FY '24-25       | Collected |
| Current & Prior Year Property Taxes | Monthly   | \$