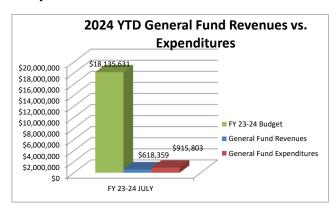

the appropriate State agency may request in connection with such application or the project: to make the assurances as contained above; and to execute such other documents as may be required in connection with the application.

That the Town of Smithfield has substantially complied or will substantially comply with all Federal, State, and local laws, rules, regulations, and ordinances applicable to the project and to Federal and State grants and loans pertaining thereto.

Adopted this the August 30 at the Smithfield Town Hall, Smithfield, North Carolina.

Mayor, Town of Smithfield

M. Andy Moore

#### **CERTIFICATION BY RECORDING OFFICER**

(Signature of Recording Officer)

Town Clerk

(Title of Recording Officer)

# Financial Report



### Town of Smithfield Revenues vs. Expenditures













### TOWN OF SMITHFIELD MAJOR FUNDS FINANCIAL SUMMARY REPORT July 31, 2024

YTD Fund Balance Increase (Decrease)

| Gauge: 1/12 or 8.33 Percent         |           | OFFI | DAY BUILD      |                  |                 | 3.33%     |
|-------------------------------------|-----------|------|----------------|------------------|-----------------|-----------|
|                                     |           | GENE | RAL FUND       |                  |                 |           |
| _                                   | Frequency |      | Actual to Date | Budget           | Actual to Date  | YTD %     |
| Revenues                            |           |      | FY '23-24      | FY '24-25        | FY '24-25       | Collected |
| Current & Prior Year Property Taxes | Monthly   |