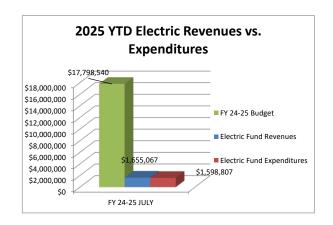

ppropriate State agency may request in connection with such application or the project: to make the assurances as contained above; and to execute such other documents as may be required in connection with the application.

That the Town of Smithfield has substantially complied or will substantially comply with all Federal, State, and local laws, rules, regulations, and ordinances applicable to the project and to Federal and State grants and loans pertaining thereto.

Adopted this the August 30 at the Smithfield Town Hall, Smithfield, North Carolina.

Mayor, Town of Smithfield

M. Andy Moore

#### **CERTIFICATION BY RECORDING OFFICER**

(Signature of Recording Officer)

Town Clerk

(Title of Recording Officer)

# Financial Report



### Town of Smithfield Revenues vs. Expenditures













### TOWN OF SMITHFIELD MAJOR FUNDS FINANCIAL SUMMARY REPORT July 31, 2024

YTD Fund Balance Increase (Decrease)

| Gauge: 1/12 or 8.33 Percent         |           | OFFI | DAY BUILD      |                  |                 | 3.33%     |
|-------------------------------------|-----------|------|----------------|------------------|-----------------|-----------|
|                                     |           | GENE | RAL FUND       |                  |                 |           |
| _                                   | Frequency |      | Actual to Date | Budget           | Actual to Date  | YTD %     |
| Revenues                            |           |      | FY '23-24      | FY '24-25        | FY '24-25       | Collected |
| Current & Prior Year Property Taxes | Monthly   | \$   |